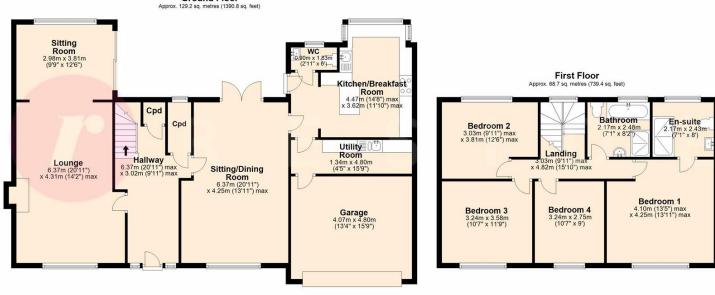

The heart of the home lies in its three reception rooms, each offering distinct opportunities for relaxation and entertainment. From the sitting room, perfect for intimate gatherings overlooking the rear garden, to the spacious lounge, ideal for cosy evenings by the fireplace, and the formal dining room, designed for memorable feasts with loved ones, every space exudes charm and functionality.

The gourmet kitchen presents a haven of culinary inspiration. Equipped with premium appliances, ample storage, and sleek countertops, this culinary oasis effortlessly combines style with functionality.

Retreat to the upper level, where four sumptuous bedrooms await, including a luxurious main suite complete with a private en-suite shower room and elegant fitted wardrobes. Each additional bedroom offers ample wardrobe space, and picturesque views of the surrounding gardens, ensuring utmost comfort and privacy for every member of the household.

## Total area: approx. 197.9 sq. metres (2130.2 sq. feet)

Disclaimer; This floorplan is for illustrative purposes only. All measurements are approximate and not guaranteed to be exact or to scale. Whilst all efforts have been made to ensure its accuracy we make no guarantee, warranty or representation and any buyer should confirm measurements using their own source. Created by EveryCloud Photography Plan produced using Plan Photography.